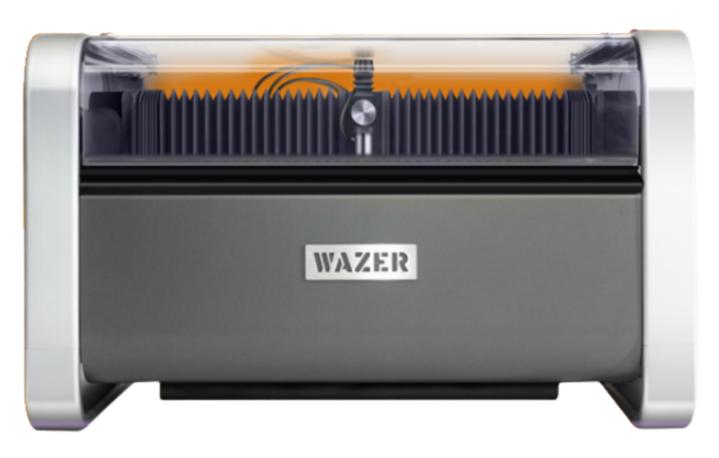

The WAZER, is a small-footprint, industrial caliber CNC waterjet that can cut almost anything. Easily fits on a desktop.