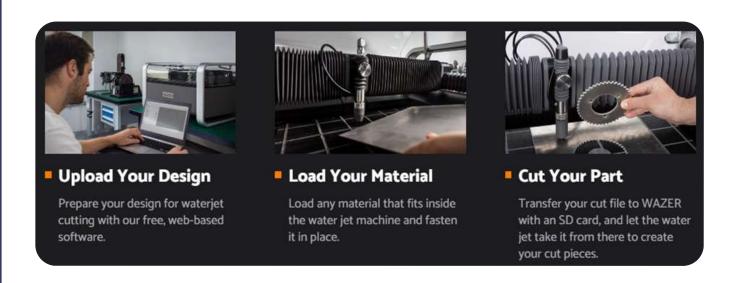

The WAZER, is a small-footprint, industrial caliber CNC waterjet that can cut almost anything. Easily fits on a desktop.